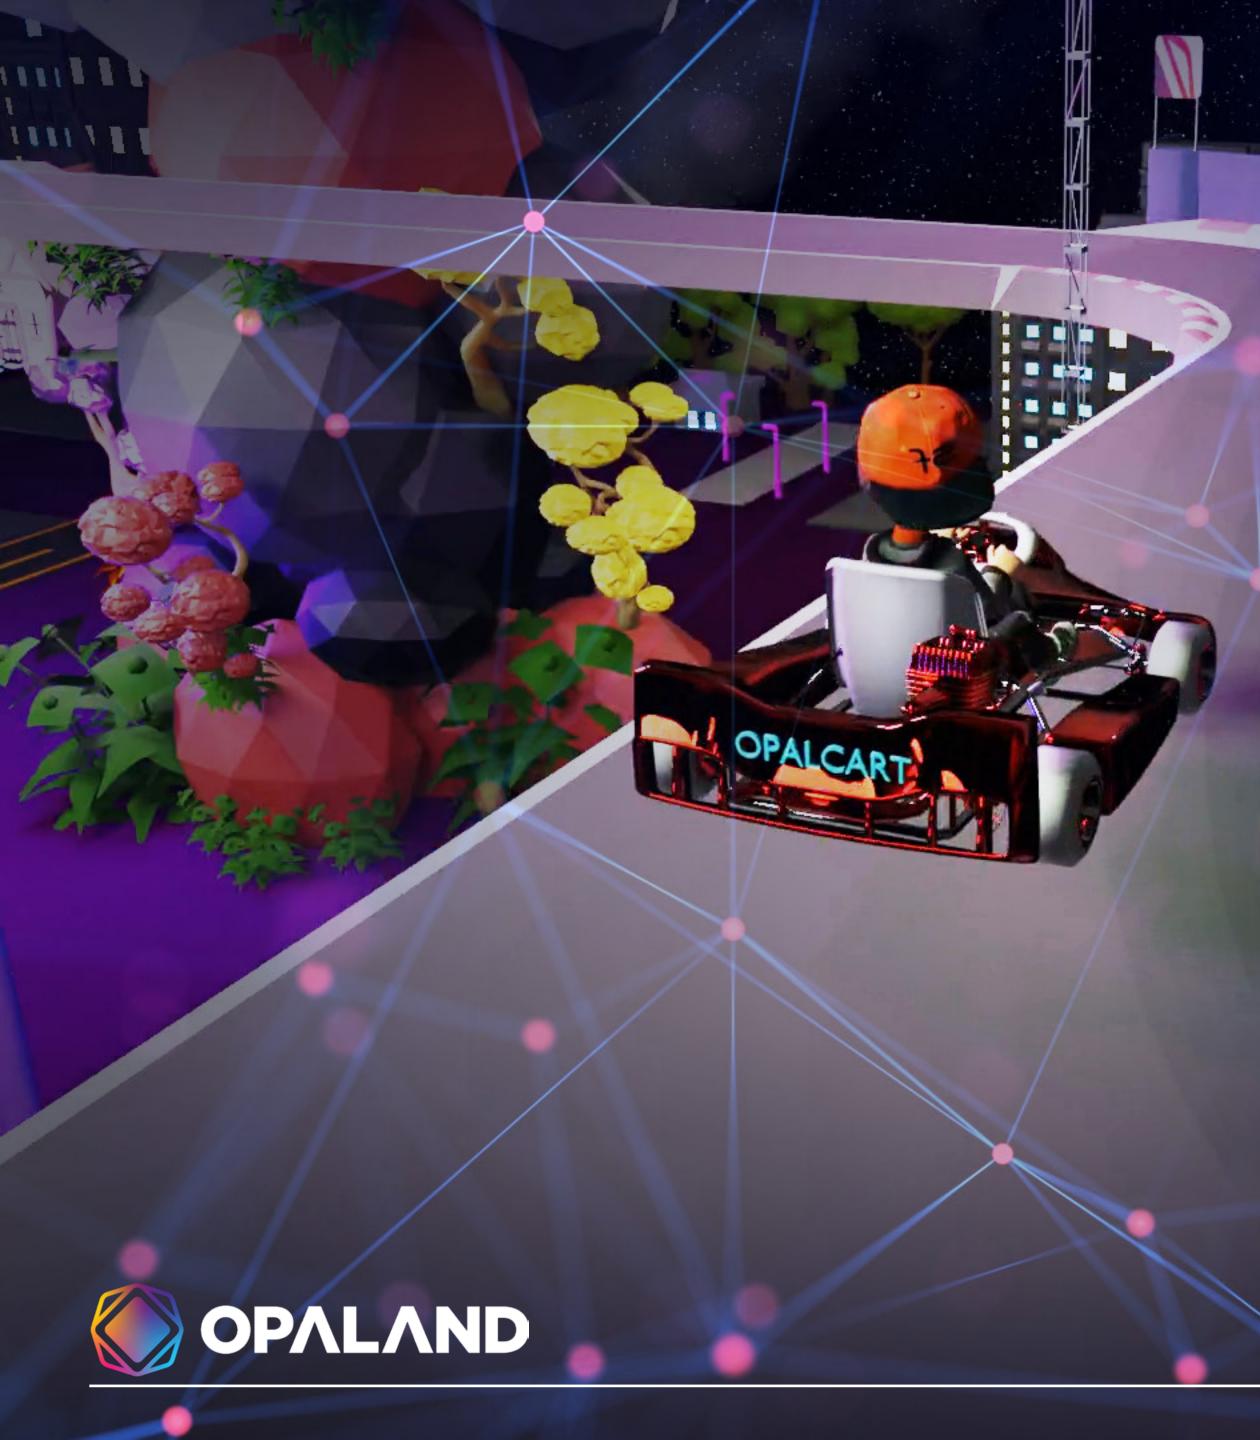

## **OPALCART**

Another fun-win application of the Opaland ecosystem is OPALCART. Participate in tournaments in our gokart game, overcome obstacles and collect OPAL icons.